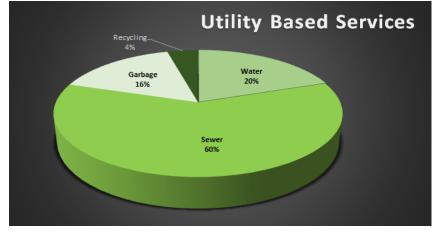

## 2020 Rate Funded Utility Services

| Municipal Utility Service Provision |                                                                                                  |
|-------------------------------------|--------------------------------------------------------------------------------------------------|
| Utilities                           | (including salary and benefit grid step increase, contract % increase and CPI policy % increase) |
| Water                               | Treatment, distribution/supply, repair, renew, contracted services, billing                      |
| Sewer                               | Treatment, transportation, repair, renew, contracted service, billing                            |
| Garbage                             | Collection, transportation, repair and renew                                                     |
| Recycling                           | Collection, transportation, repair and renew, reduce landfill impact)                            |