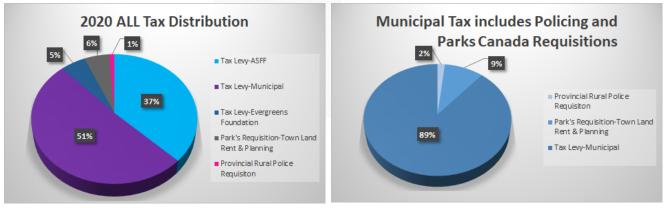

#### Your Property Tax Bill

The Municipality of Jasper acts as a collection agency for the Alberta School Foundation Fund (ASFF) the Evergreens Foundation and NEW in 2020 for the Alberta Rural Policing.

Six percent of your total property tax bill goes directly to Parks Canada for land rent, use, planning and development, which represents 9% or \$670,000 of the total municipal requisition. New in 2020 was a provincial request to collect \$126,269 for Rural Provincial Policing (2% of municipal taxes).

These amounts are collected through municipal property taxes however do not contribute to municipal service provision.

Municipality of Jasper

2020 Approved Budget